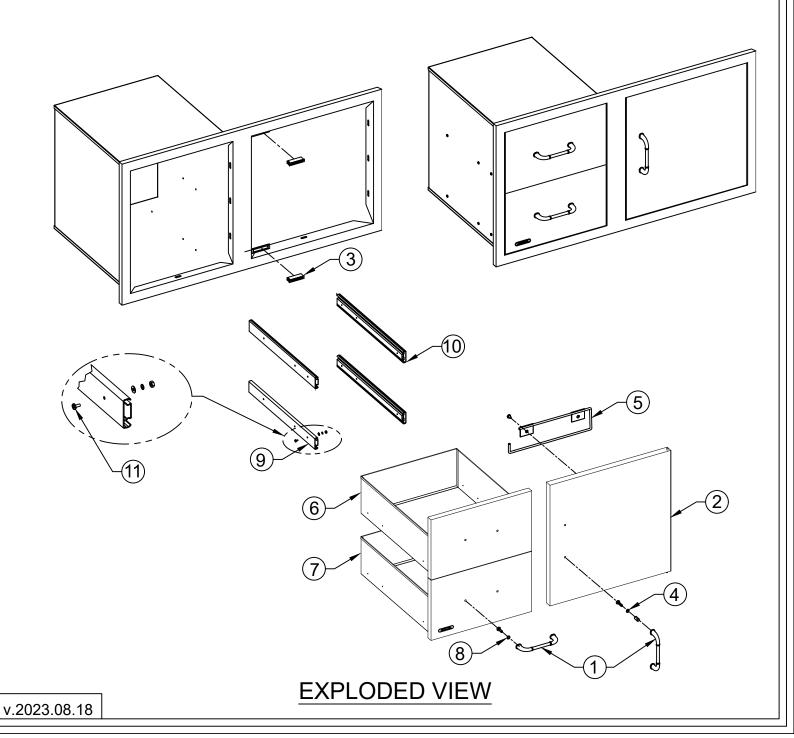

WWW.BULLBBQ.COM

**EXPLODED VIEW** WITH PARTS LIST ITEM # 55890 38 INCH REVERSIBLE DOOR / DRAWER COMBO WITH REVEAL

| REPLACEMENT PARTS LIST |                   |                                       |        |
|------------------------|-------------------|---------------------------------------|--------|
| ITEM#                  | PART#             | DESCRIPTION                           | QTY    |
| 1                      | 16572 or<br>16619 | DOOR / DRAWER HANDLE                  | 3      |
| 2                      | 55879             | DOOR                                  | 1      |
| 3                      | 16548             | DOOR MAGNET                           | 2      |
| 4                      | 16515             | DOOR HANDLE MOUNTING HARDWARE         | 1 SET  |
| 5                      | 73000             | PAPER TOWEL HOLDER                    | 1      |
| 6                      | 55878             | DRAWER                                | 1      |
| 7                      | 25880             | DRAWER WITH BULL LOGO                 | 1      |
| 8                      | 16611             | DRAWER HANDLE MOUNTING HARDWARE       | 2 SETS |
| 9                      | 09971             | SELF CLOSING DRAWER RAIL (LEFT SIDE)  | 2 SETS |
| 10                     | 09972             | SELF CLOSING DRAWER RAIL (RIGHT SIDE) | 2 SETS |
| 11                     | 09973             | DRAWER RAIL MOUNTING HARDWARE         | 2 SETS |