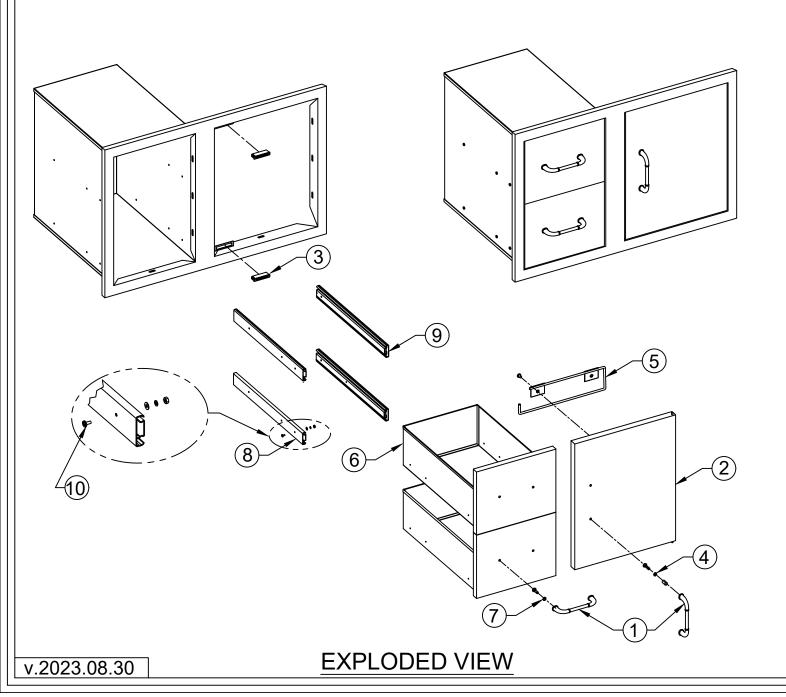

## EXPLODED VIEW WITH PARTS LIST

ITEM # 25890 30 INCH REVERSIBLE DOOR / DRAWER COMBO WITH REVEAL

| REPLACEMENT PARTS LIST |                   |                                       |        |
|------------------------|-------------------|---------------------------------------|--------|
| ITEM#                  | PART#             | DESCRIPTION                           | QTY    |
| 1                      | 16572 or<br>16619 | DOOR / DRAWER HANDLE                  | 3      |
| 2                      | 25879             | DOOR                                  | 1      |
| 3                      | 16548             | DOOR MAGNET                           | 2      |
| 4                      | 16515             | DOOR HANDLE MOUNTING HARDWARE         | 1 SET  |
| 5                      | 73000             | PAPER TOWEL HOLDER                    | 1      |
| 6                      | 56991             | DRAWER (LOGO NOT INCLUDED)            | 2      |
| 7                      | 16611             | DRAWER HANDLE MOUNTING HARDWARE       | 2 SETS |
| 8                      | 09971             | SELF CLOSING DRAWER RAIL (LEFT SIDE)  | 2 SETS |
| 9                      | 09972             | SELF CLOSING DRAWER RAIL (RIGHT SIDE) | 2 SETS |
| 10                     | 09973             | DRAWER RAIL MOUNTING HARDWARE         | 2 SETS |