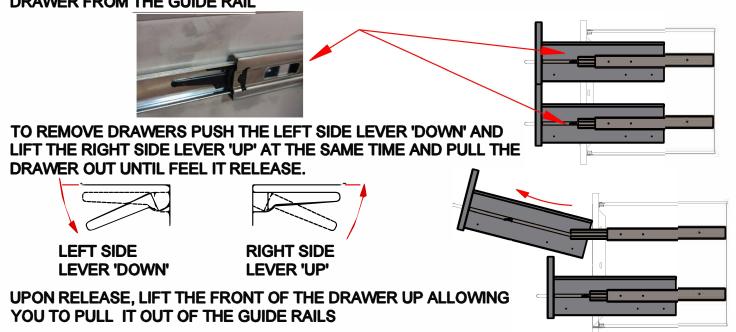

## **STEP 1: REMOVE DRAWERS**

DRAWERS HAVE A LEFT AND RIGHT SIDE LEVER THAT RELEASES DRAWER FROM THE GUIDE RAIL

BEFORE ROTATING

**AFTER ROTATING** 