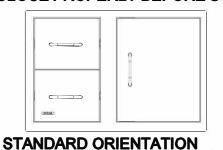

## DRAWER REVERSING INSTRUCTIONS

30 INCH DOOR/DRAWER COMBO WITH REVEAL ITEM# 25890