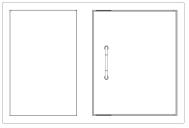

## **STEP 1: REMOVE DRAWERS**

DRAWERS HAVE A LEFT AND RIGHT SIDE LEVER THAT RELEASES DRAWER FROM THE GUIDE RAIL

BEFORE ROTATING

**AFTER ROTATING** 