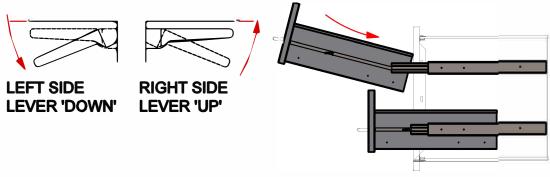

## **STEP 3: RE-INSTALL DRAWERS**

TO INSTALL DRAWERS PUSH THE LEFT SIDE LEVER 'DOWN' AND LIFT THE RIGHT SIDE LEVER 'UP' AT THE SAME TIME WHILE INSERTING DRAWER BACK INTO GUIDE RAIL.

RELEASE THE LEVERS ALLOWING THEM TO LOCK THE DRAWER TO THE GUIDE RAIL. CHECK TO MAKE SURE DRAWERS OPEN AND CLOSE PROPERLY BEFORE USE.