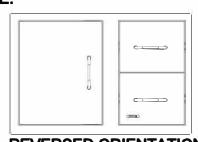

## DRAWER REVERSING INSTRUCTIONS

30 INCH DOOR/DRAWER COMBO WITH REVEAL ITEM# 25890

**v2024.02**.06

REVERSED ORIENTATION