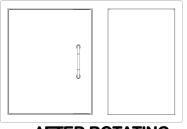

## **STEP 1: REMOVE DRAWERS**

DRAWERS HAVE A LEFT AND RIGHT SIDE LEVER THAT RELEASES DRAWER FROM THE GUIDE RAIL

BEFORE ROTATING

**AFTER ROTATING** 

**v2024.02**.06

REVERSED ORIENTATION