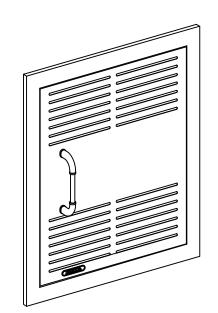

WWW.BULLBBQ.COM

DUAL LINED VENTED VERTICAL SINGLE DOOR WITH REVEAL (RIGHT HINGED)

EXPLODED VIEW W/ PARTS LIST SKU # 90000

| REPLACEMENT PARTS LIST                                                                                                                                                                                                                                                                                                    |                        |         |                               |     |  |
|---------------------------------------------------------------------------------------------------------------------------------------------------------------------------------------------------------------------------------------------------------------------------------------------------------------------------|------------------------|---------|-------------------------------|-----|--|
| NO.         SKU NO.         DESCRIPTION         QTY           1         89979         REPLACEMENT DOOR         1           2         16572<br>OR<br>16619         DOOR HANDLE         1           3         16515         DOOR HANDLE MOUNTING HARDWARE         1           4         16548         DOOR MAGNET         2 | REPLACEMENT PARTS LIST |         |                               |     |  |
| 1 89979 REPLACEMENT DOOR 1  1 16572 OR 16619  3 16515 DOOR HANDLE MOUNTING HARDWARE 1  4 16548 DOOR MAGNET 2                                                                                                                                                                                                              | DWG                    | BULL    | DESCRIPTION                   | OTV |  |
| 2 16572<br>OR 16619 DOOR HANDLE 1<br>3 16515 DOOR HANDLE MOUNTING HARDWARE 1<br>4 16548 DOOR MAGNET 2                                                                                                                                                                                                                     | NO.                    | SKU NO. | DESCRIPTION                   | QII |  |
| 2     OR 16619     DOOR HANDLE     1       3     16515     DOOR HANDLE MOUNTING HARDWARE     1       4     16548     DOOR MAGNET     2                                                                                                                                                                                    | 1                      | 89979   | REPLACEMENT DOOR              | 1   |  |
| 4 16548 DOOR MAGNET 2                                                                                                                                                                                                                                                                                                     | 2                      | OR      | DOOR HANDLE                   | 1   |  |
| - 10040 BOOK WINGIVET                                                                                                                                                                                                                                                                                                     | 3                      | 16515   | DOOR HANDLE MOUNTING HARDWARE | 1   |  |
| 5 16577 DOOD LOCG DLATE 4                                                                                                                                                                                                                                                                                                 | 4                      | 16548   | DOOR MAGNET                   | 2   |  |
| 0   10077   DOOR LOGO PLATE   1                                                                                                                                                                                                                                                                                           | 5                      | 16577   | DOOR LOGO PLATE               | 1   |  |
| 6 73000 PAPER TOWEL RACK 1                                                                                                                                                                                                                                                                                                | 6                      | 73000   | PAPER TOWEL RACK              | 1   |  |