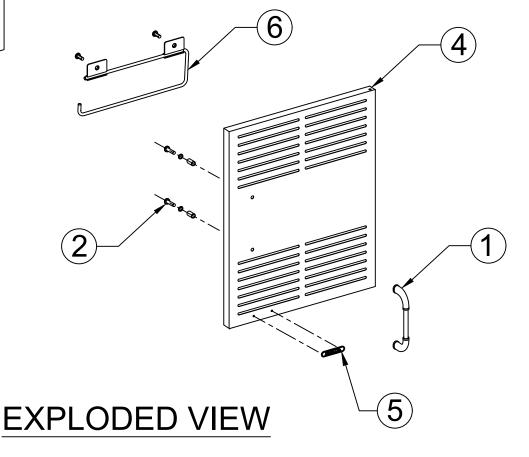

WWW.BULLBBQ.COM

DUAL LINED VENTED VERTICAL SINGLE DOOR WITH REVEAL (RIGHT HINGED)

EXPLODED VIEW W/ PARTS LIST SKU # 90000

| REPLACEMENT PARTS LIST                                                                                                                                                                                                                                                                                                    |                        |         |                               |     |  |
|---------------------------------------------------------------------------------------------------------------------------------------------------------------------------------------------------------------------------------------------------------------------------------------------------------------------------|------------------------|---------|-------------------------------|-----|--|
| NO.         SKU NO.         DESCRIPTION         QTY           1         89979         REPLACEMENT DOOR         1           2         16572<br>OR<br>16619         DOOR HANDLE         1           3         16515         DOOR HANDLE MOUNTING HARDWARE         1           4         16548         DOOR MAGNET         2 | REPLACEMENT PARTS LIST |         |                               |     |  |
| 1 89979 REPLACEMENT DOOR 1  1 16572 OR 16619  3 16515 DOOR HANDLE MOUNTING HARDWARE 1  4 16548 DOOR MAGNET 2                                                                                                                                                                                                              | DWG                    | BULL    | DESCRIPTION                   | OTV |  |
| 2 16572<br>OR 16619 DOOR HANDLE 1<br>3 16515 DOOR HANDLE MOUNTING HARDWARE 1<br>4 16548 DOOR MAGNET 2                                                                                                                                                                                                                     | NO.                    | SKU NO. | DESCRIPTION                   | QII |  |
| 2     OR 16619     DOOR HANDLE     1       3     16515     DOOR HANDLE MOUNTING HARDWARE     1       4     16548     DOOR MAGNET     2                                                                                                                                                                                    | 1                      | 89979   | REPLACEMENT DOOR              | 1   |  |
| 4 16548 DOOR MAGNET 2                                                                                                                                                                                                                                                                                                     | 2                      | OR      | DOOR HANDLE                   | 1   |  |
| - 10040 BOOK WINGIVET                                                                                                                                                                                                                                                                                                     | 3                      | 16515   | DOOR HANDLE MOUNTING HARDWARE | 1   |  |
| 5 16577 DOOD LOCG DLATE 4                                                                                                                                                                                                                                                                                                 | 4                      | 16548   | DOOR MAGNET                   | 2   |  |
| 0   10077   DOOR LOGO PLATE   1                                                                                                                                                                                                                                                                                           | 5                      | 16577   | DOOR LOGO PLATE               | 1   |  |
| 6 73000 PAPER TOWEL RACK 1                                                                                                                                                                                                                                                                                                | 6                      | 73000   | PAPER TOWEL RACK              | 1   |  |