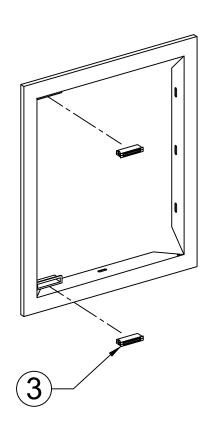

WWW.BULLBBQ.COM

DUAL LINED VENTED VERTICAL SINGLE DOOR WITH REVEAL (RIGHT HINGED)

EXPLODED VIEW W/ PARTS LIST SKU # 90000

| REPLACEMENT PARTS LIST                                                                                                                                                                                                                                                                                                    |                        |         |                               |     |  |
|---------------------------------------------------------------------------------------------------------------------------------------------------------------------------------------------------------------------------------------------------------------------------------------------------------------------------|------------------------|---------|-------------------------------|-----|--|
| NO.         SKU NO.         DESCRIPTION         QTY           1         89979         REPLACEMENT DOOR         1           2         16572<br>OR<br>16619         DOOR HANDLE         1           3         16515         DOOR HANDLE MOUNTING HARDWARE         1           4         16548         DOOR MAGNET         2 | REPLACEMENT PARTS LIST |         |                               |     |  |
| 1 89979 REPLACEMENT DOOR 1  1 16572 OR 16619  3 16515 DOOR HANDLE MOUNTING HARDWARE 1  4 16548 DOOR MAGNET 2                                                                                                                                                                                                              | DWG                    | BULL    | DESCRIPTION                   | OTV |  |
| 2 16572<br>OR 16619 DOOR HANDLE 1<br>3 16515 DOOR HANDLE MOUNTING HARDWARE 1<br>4 16548 DOOR MAGNET 2                                                                                                                                                                                                                     | NO.                    | SKU NO. | DESCRIPTION                   | QII |  |
| 2     OR 16619     DOOR HANDLE     1       3     16515     DOOR HANDLE MOUNTING HARDWARE     1       4     16548     DOOR MAGNET     2                                                                                                                                                                                    | 1                      | 89979   | REPLACEMENT DOOR              | 1   |  |
| 4 16548 DOOR MAGNET 2                                                                                                                                                                                                                                                                                                     | 2                      | OR      | DOOR HANDLE                   | 1   |  |
| - 10040 BOOK WINGIVET                                                                                                                                                                                                                                                                                                     | 3                      | 16515   | DOOR HANDLE MOUNTING HARDWARE | 1   |  |
| 5 16577 DOOD LOCG DLATE 4                                                                                                                                                                                                                                                                                                 | 4                      | 16548   | DOOR MAGNET                   | 2   |  |
| 0   10077   DOOR LOGO PLATE   1                                                                                                                                                                                                                                                                                           | 5                      | 16577   | DOOR LOGO PLATE               | 1   |  |
| 6 73000 PAPER TOWEL RACK 1                                                                                                                                                                                                                                                                                                | 6                      | 73000   | PAPER TOWEL RACK              | 1   |  |