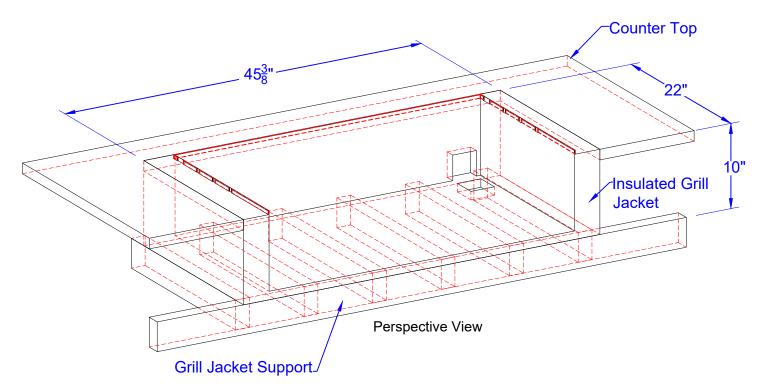

## **INSTALLATION GUIDE**

ITEM# 47018

**DESCRIPTION - 5 Burner Grill Jacket** 

Use with Brahma Grill Head

Grill Jacket must be supported from the bottom, there are no predrilled holes, so framing can be done how the builder chooses. Drill through the bottom of grill jacket to secure to framing. When framing the support opening for a insulated grill jacket remember to subtract the thickness of the counter top. Grill jacket can be installed flush with counter or sit slightly above counter top.

Note: Grill jacket is 10" from the bottom to the top. If flush mount is desired, you must subtract the thickness of your countertop and any substrate.

## NOTES:

- 1) ALL DIMENSIONS ARE IN INCH UNITS
- 2) REFER TO PERSPECTIVE VIEW FOR INSTALLATION CUTOUT DIMENSIONS.
- 3) REFER TO PAGES 2-4 FOR WARRANTY POLICY