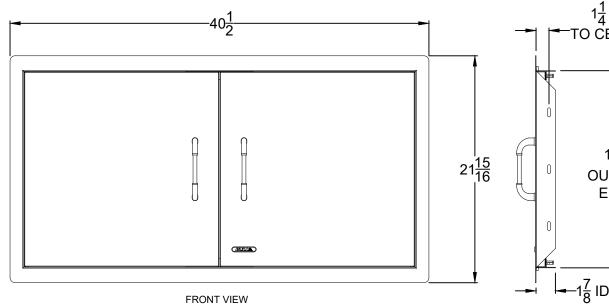

# PERSPECTIVE VIEW

WITH INSTALLATION CUT OUT DIMENSIONS

## NOTES:

- 1) ALL DIMENSIONS ARE IN INCH UNITS
- 2) REFER TO PERSPECTIVE VIEW FOR INSTALLATION CUTOUT DIMENSIONS.
- 3) REFER TO TOP OF PAGE FOR PART INFORMATION
- 4) PAGES 2 4 FOR WARRANTY POLICY