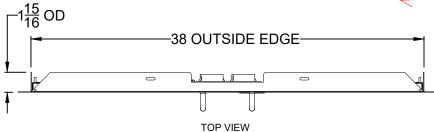

# PERSPECTIVE VIEW

WITH INSTALLATION CUT OUT DIMENSIONS

## NOTES:

- 1) ALL DIMENSIONS ARE IN INCH UNITS
- 2) REFER TO PERSPECTIVE VIEW FOR INSTALLATION CUTOUT DIMENSIONS.
- 3) REFER TO TOP OF PAGE FOR PART INFORMATION
- 4) PAGES 2 4 FOR WARRANTY POLICY