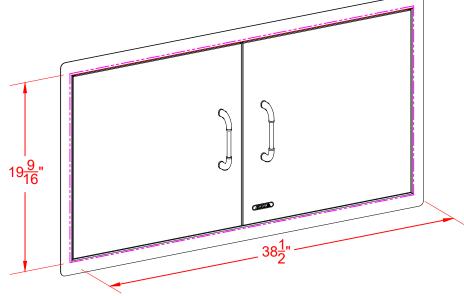

# PERSPECTIVE VIEW

WITH INSTALLATION CUT OUT DIMENSIONS

## NOTES:

- 1) ALL DIMENSIONS ARE IN INCH UNITS
- 2) REFER TO PERSPECTIVE VIEW FOR INSTALLATION CUTOUT DIMENSIONS.
- 3) REFER TO TOP OF PAGE FOR PART INFORMATION
- 4) PAGES 2 4 FOR WARRANTY POLICY