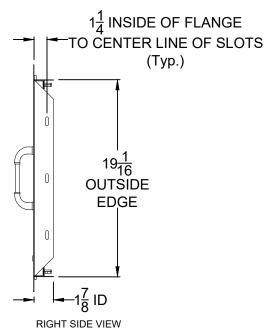

# PERSPECTIVE VIEW

WITH INSTALLATION CUT OUT DIMENSIONS

## NOTES:

- 1) ALL DIMENSIONS ARE IN INCH UNITS
- 2) REFER TO PERSPECTIVE VIEW FOR INSTALLATION CUTOUT DIMENSIONS.
- 3) REFER TO TOP OF PAGE FOR PART INFORMATION
- 4) PAGES 2 4 FOR WARRANTY POLICY